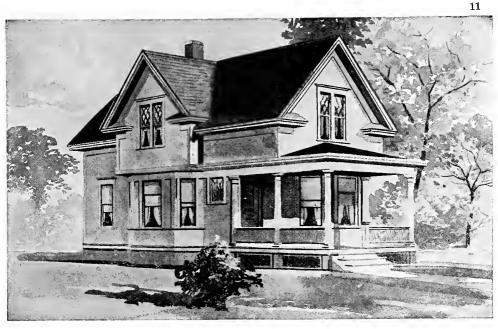

plans will work out as well facing in one direction as in another. We can, however, if you wish, and so instruct us, make you a reversed blue print and

furnish it at our regular price; but in that case all the figures and letters will be reversed and, therefore, liable to cause as much confusion as if your carpenter reversed the plan himself while constructing the house.

however, in all cases where the plan is to be reversed, and there is the least doubt about the contractor not being able to work from the plans as we have them, that two sets of blue prints be purchased, one regular and the other reversed, and in such cases we will furnish two sets of blue prints and one set of specifications for only fifty per cent added to the regular cost, making the \$5.00 plan cost only \$7.50.





Design No. 2003



First Floor Plan



Second Floor Plan

#### Size: Width, 19 feet 10 inches; length, 38 feet, exclusive of porches

Blue prints consist of basement plan; first and second floor plans; front, two side elevations; wall sections and all necessary interior details. Specifications consist of about twenty pages of typewritten matter.

Full and complete working plans and specifications of this house will be furnished for \$5.00. Cost of this house is from about \$2,550,00 to about \$2,800.00, according to the locality in which it is built.

#### PRICE

of Blue Prints, together with a complete set of typewritten specifications is

ONLY

\$5.00

We mail Plans and Specifications the same day order is received.

tions is



Design No. 2034



First Floor Plan

Size: Width, 35 feet